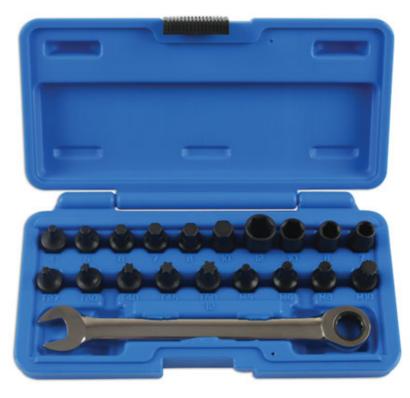

## Low Profile Bit Set 1/4"D 20pc

1/4"D, low profile bit set including Hex, Spline and Star\* bits, with ratcheting 12mm bit driver spanner.

## Additional Information

- 14 x socket bits: Hex 4, 5, 6, 7, 8, 10mm; Star\* T27, T30, T40, T45, T50; Spline M5, M6, M8, M10.
- 4 x 1/4"D single Hex sockets: 7, 8, 10, 12mm.
- Sockets include locking ring for use with supplied ratchet spanner.
- · Ideal for car door hinges and for use where space is restricted.
- 1/4"D or 12mm drive. Bit manufactured from chrome molybdenum, sockets from chrome vanadium.